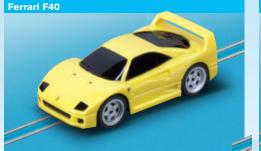

MINI COOPER 20063009 · F · ❖

**FERRARI** 20063015 · Q

3.05 x 1.48 ft. 93 x 45 cm

Show your friends how much fun it can be to race around the Carrera FIRST circuit with MINI Coopers.

7.87 ft. 2,4 m

3.05 x 1.48 ft. 93 x 45 cm Pit these two Ferraris against each other on the Carrera FIRST racetrack and see who's first over the finish line!