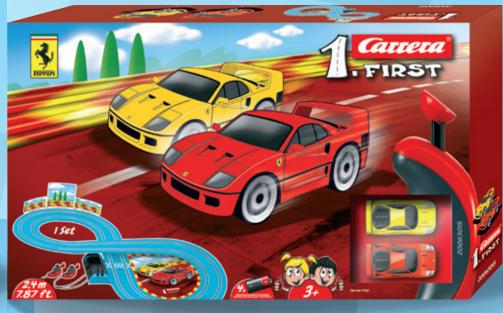

MINI COOPER 20063009 · F · ❖

**FERRARI** 20063015 · Q

3.05 x 1.48 ft. 93 x 45 cm

Show your friends how much fun it can be to race around the Carrera FIRST circuit with MINI Coopers.

7.87 ft. 2,4 m

3.05 x 1.48 ft. 93 x 45 cm Pit these two Ferraris against each other on the Carrera FIRST racetrack and see who's first over the finish line!