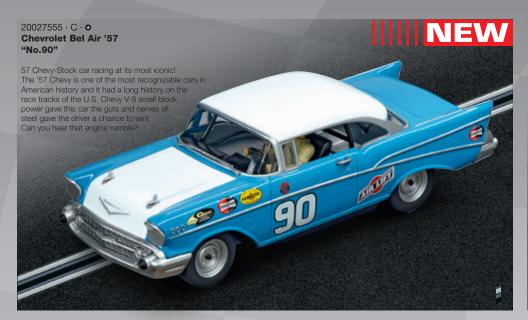

Scott, the first ever Afro-American on the motor racing circuit. His challenger is Benny ,BP' Parsons in the Ford Torino No.98. In the United States, after a professional career of over 500 races, BP established his reputation as a Nascar commentator and reporter. These old hands are both determined to live up to their reputations.



32.81 ft



10.47 x 8.27 ft. 319 x 252 cm







Analogue racetrack system · Up to 2 drivers at the same time · Up to 8 lanes · Track scale 1:24 · Car scale 1:32 · Analogue racetrack system · Up to 2 drivers at the same









Preliminary model - Colors/final design subject to change



time · Up to 8 lanes · Track scale 1:24 · Car scale 1:32 · Analogue racetrack system · Up to 2 drivers at the same time · Up to 8 lanes · Track scale 1:24 · Car scale 1:32







Preliminary model - Colors/final design subject to change

## Carrera<sup>®</sup>

Digital racetrack system · Up to 3 drivers at the same time · Lane-changing and passing · Track scale 1:43 · Car scale 1:43 · Digital racetrack system · Up to 3 drivers a



#### Top speed only

Welcome to the world of Formula 1! This race pits the Infiniti Red Bull Racing RB9 against the Ferrari F138. Both are armed with stunningly powerful 750 bhp engines. High speed straights, a loop and breath-taking passing manoeuvres on the double lane-change section all demand absolute concentration to ensure the battle is won. The 2.4 GHz WIRELESS+ controllers guarantees you've got everything under control, even in the most action-packed situations.









t the same time · Lane-changing and passing · Track s