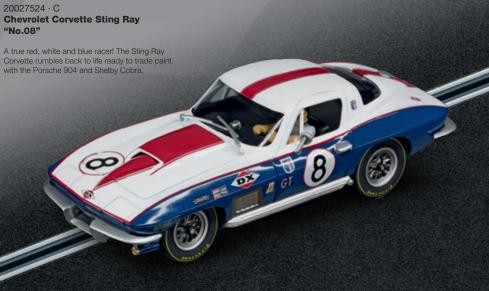

ott, the first ever Afro-American on the motor racing circuit. His challenger is Benny ,BP' Parsons in the Ford Torino No.98. In the United States, after a professional career of over 500 races, BP established his reputation as a Nascar commentator and reporter. These old hands are both determined to live up to their reputations.



32.81 ft



10.47 x 8.27 ft. 319 x 252 cm







Analogue racetrack system · Up to 2 drivers at the same time · Up to 8 lanes · Track scale 1:24 · Car scale 1:32 · Analogue racetrack system · Up to 2 drivers at the same









Preliminary model - Colors/final design subject to change



time · Up to 8 lanes · Track scale 1:24 · Car scale 1:32 · Analogue racetrack system · Up to 2 drivers at the same time · Up to 8 lanes · Track scale 1:24 · Car scale 1:32







Preliminary model - Colors/final design subject to change

## Carrera<sup>®</sup>

Digital racetrack system · Up to 3 drivers at the same time · Lane-changing and passing · Track scale 1:43 · Car scale 1:43 · Digital racetrack system · Up to 3 drivers a



#### Top speed only

Welcome to the world of Formula 1! This race pits the Infiniti Red Bull Racing RB9 against the Ferrari F138. Both are armed with stunningly powerful 750 bhp engines. High speed straights, a loop and breath-taking passing manoeuvres on the double lane-change section all demand absolute concentration to ensure the battle is won. The 2.4 GHz WIRELESS+ controllers guarantees you've got everything under control, even in the most action-packed situations.









t the same time · Lane-changing and passing · Track sca