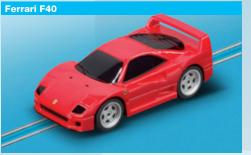

MINI COOPER 20063009 · F · ❖

**FERRARI** 20063015 · Q

3.05 x 1.48 ft. 93 x 45 cm

Show your friends how much fun it can be to race around the Carrera FIRST circuit with MINI Coopers.

7.87 ft. 2,4 m

3.05 x 1.48 ft. 93 x 45 cm Pit these two Ferraris against each other on the Carrera FIRST racetrack and see who's first over the finish line!