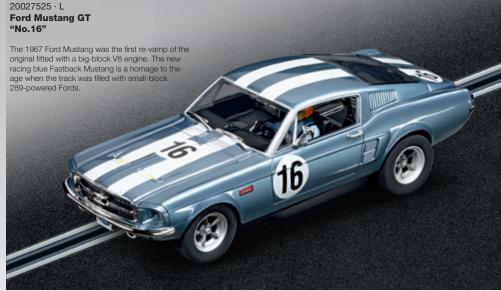

#### The Pony Cars are back!

The Mustang has been racing from the first year it was made in Detroit. The small, lightweight American car enjoyed instant success, both in the US and internationally. Back then, in the SCCA and Trans Am, and today as a vintage racer, the Mustang has always been a winner. The short wheelbase coupled with Ford V8 power was a winning combination back then, just as it is now on your slot track. A matched pair of fastback Mustangs gives you optimized performance for head-to-head racing.

The 1:32 scale digital ,Ford Fastbacks' set with big tracks and cars guarantees outstanding slotcar racing! Lane-changing, tactical passing and races involving up to 6 cars on the 30.51 ft. racetrack guarantee a real racetrack atmosphere at home!