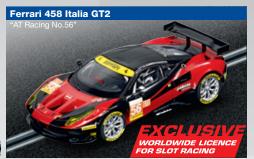

#### Three... two... one... go!

The Carrera DIGITAL 132 ,Pure Speed' set features three high-speed racers: The awe-inspiring Lamborghini Huracán GT3 ,No.63', the bend-master Ferrari 458 Italia GT2 ,AT Racing, No. 56', and the Chevrolet Corvette C7.R ,No.03' – the American ,Steamhammer'. Each one of them has already established a fearsome reputation, and now the tension is building around the 26.24 ft. Carrera racetrack. Thrilling lane changes and passing included! Who will be the ultimate winner?