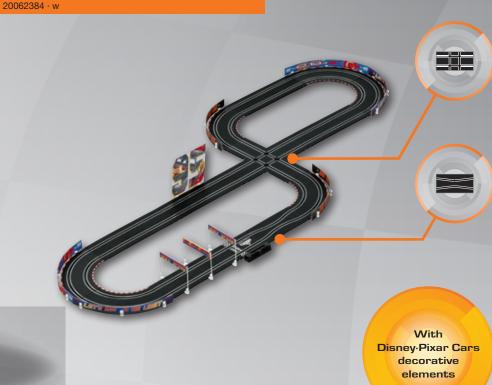

#### Two big heroes

Lightning McQueen and Francesco Bernoulli put the pedal to the metal with the Carrera GO!!! ,Disney-Pixar Carbon Racers' set! These two Disney-Pixar's Cars heroes in their new carbon-look outfits go head-to-head once again on this 14.10 ft. racetrack. But watch out! The narrow section and junction add an extra tactical challenge to each race. Crashes can't be ruled out as neither of these drivers is prepared to give way!

4.10 ft.

6.00 x 2.62 ft. 183 x 80 cm

lp to 2 drivers at the same time · Fascinating race themes and licenses · Track scale 1:43 · Car scale 1:43 · Analogue racetrack system · Up to 2 drivers at the same time