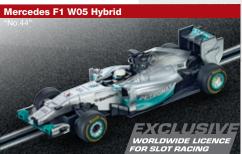

#### An evenly-matched race

The Mercedes team with two top drivers, Hamilton and Rosberg, knows how to win Formula 1 grand prixs. No wonder, the current car has the Midas touch. However, Ferrari is also on the track with one of the most reliable cars in the sport. The accelerators on the controllers are almost always pressed right down, so there are no breaks for the drivers, certainly not in the tight ,Südkurve' bend. Whoever is ahead on the long straight has an advantage, but that can change instantly in the loop. A battle of nerves is guaranteed, right up to the chequered flag.