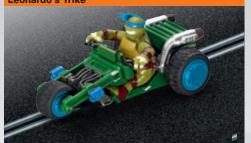

#### Leonardo's Trike

17.71 ft.

5.97 x 2.26 ft. 182 x 69 cm

Ninja Turtles decorative

elements

lp to 2 drivers at the same time · Fascinating race themes and licenses · Track scale 1:43 · Car scale 1:43 · Analogue racetrack system · Up to 2 drivers at the same time