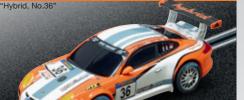

#### Clash of the GT stars

The Porsche GT3 Hybrid ,No. 36' vs the Chevrolet Corvette C7.R ,No. 3'. When these two racers enter the arena – action and thrills are guaranteed. The approximately 28.22 ft. Carrera racetrack offers drivers the challenges of steep bends, intersections and chicanes. Plenty of speed is built up on the straights. So, who will be in front at the end?

#### Porsche GT3