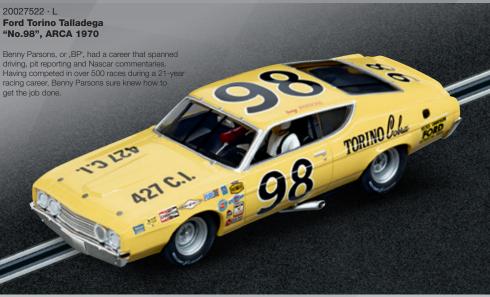

#### Who'll be kicking up the dust?

The race of the American Ford Torino Talladega classics is sure to kick up dust. Behind the wheel of the Ford Torino No.34 is the pioneering, highly successful Wendell Scott, the first ever Afro-American on the motor racing circuit. His challenger is Benny ,BP' Parsons in the Ford Torino No.98. In the United States, after a professional career of over 500 races, BP established his reputation as a Nascar commentator and reporter. These old hands are both determined to live up to their reputations.