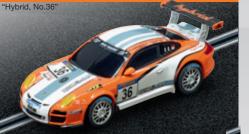

#### Clash of the GT stars

The Porsche GT3 Hybrid ,No. 36' vs the Chevrolet Corvette C7.R ,No. 3'. When these two racers enter the arena – action and thrills are guaranteed. The approximately 28.22 ft. Carrera racetrack offers drivers the challenges of steep bends, intersections and chicanes. Plenty of speed is built up on the straights. So, who will be in front at the end?