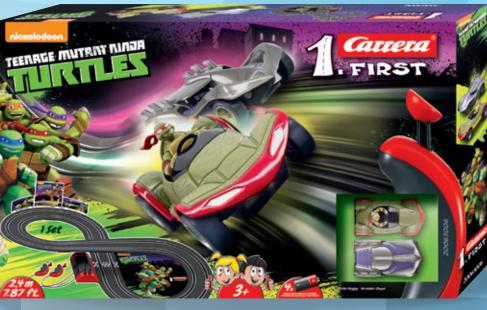

Leonardo and Raphael are two Teenage Mutant Ninja Turtle brothers with greatly differing personalities and are often at loggerheads. That also guarantees excitement on the 17.71 ft. car racing circuit in the Carrera GO!!!, Ninja Boost' set! The turbo button provides plenty of ,boost' for the Ninja trikes as they fly round the loop and the high bend.

#### Leonardo's Trike

17.71 ft.

5.97 x 2.26 ft. 182 x 69 cm

Ninja Turtles decorative

elements

lp to 2 drivers at the same time · Fascinating race themes and licenses · Track scale 1:43 · Car scale 1:43 · Analogue racetrack system · Up to 2 drivers at the same time

#### **TEENAGE MUTANT NINJA TURTLES - NINJA X-LOOP** 20062324 · D

#### Go Turtles GO!!!

At last, you have the chance to put the pedal to the metal with the Ninja Turtles. Ride Leonardo and Raphael's super cool trikes at top speeds. Speed away with your Ninja Turtle and watch the others turn green. Highspeed action and gripping race thrills await you and your friends around this 21.65 ft. circuit. Emulate the action-packed adventures of your heroes and show how brave you are as you race round the phenomenal multiple loop, and up around the high bend. It's all down to you - so let the ultimate Ninja Turtle duel - Leonardo vs. Raphael - begin. And remember: first to brake - last over the line! Go Turtles GO!!! - Enjoy full thrill Turtlepower in your own home!