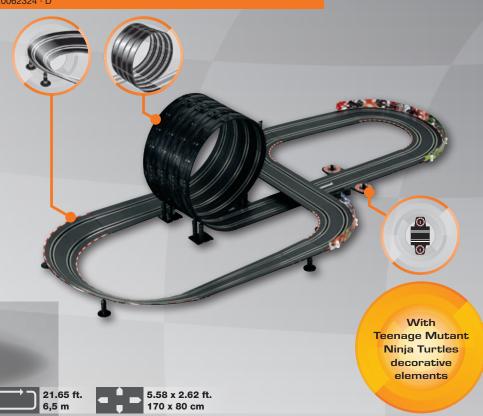

#### **TEENAGE MUTANT NINJA TURTLES - NINJA X-LOOP** 20062324 · D

#### Go Turtles GO!!!

At last, you have the chance to put the pedal to the metal with the Ninja Turtles. Ride Leonardo and Raphael's super cool trikes at top speeds. Speed away with your Ninja Turtle and watch the others turn green. Highspeed action and gripping race thrills await you and your friends around this 21.65 ft. circuit. Emulate the action-packed adventures of your heroes and show how brave you are as you race round the phenomenal multiple loop, and up around the high bend. It's all down to you - so let the ultimate Ninja Turtle duel - Leonardo vs. Raphael - begin. And remember: first to brake - last over the line! Go Turtles GO!!! - Enjoy full thrill Turtlepower in your own home!

Battery operated · Up to two drivers at the same time · Fascinating race themes and licenses · Long playing time · Battery operated · Up to two drivers at the same time ·

**DISNEY-PIXAR CARS 3** 

20063010 · w · ⊛