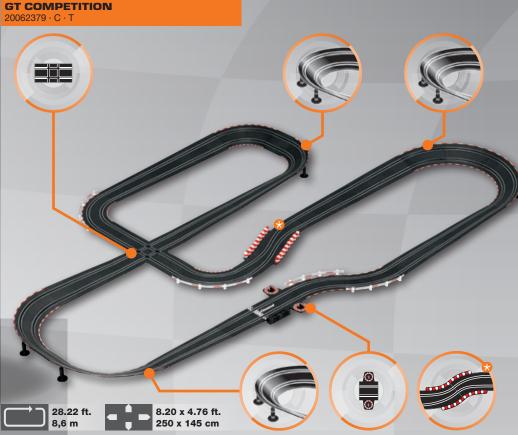

#### Clash of the GT stars

The Porsche GT3 Hybrid ,No. 36' vs the Chevrolet Corvette C7.R ,No. 3'. When these two racers enter the arena – action and thrills are guaranteed. The approximately 28.22 ft. Carrera racetrack offers drivers the challenges of steep bends, intersections and chicanes. Plenty of speed is built up on the straights. So, who will be in front at the end?

#### Top speed for victory

The Porsche GT3 and the Chevrolet Corvette C7.R are both hungry for victory. The Carrera G0!!! ,Race for Victory' set includes a 17.38 ft. Carrera racing circuit that truly lays down the gauntlet. Keep the pedal to the metal on the fly-over and race up the steep bend and into the loop. Every grain of horsepower is transformed into speed. The Carrera G0!!! ,Race for Victory' set is all about speed. However, skilful driving will not be enough on its own; when racing cars of this calibre meet you'll need an absolute will to win. Who can ride so much horsepower to victory? Grab the controllers and see for yourself!