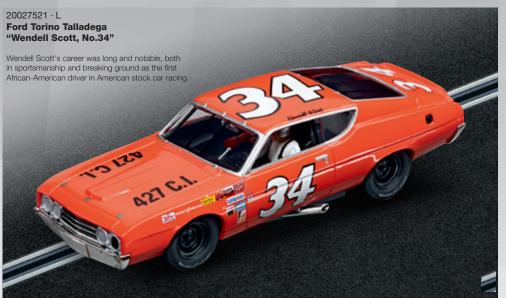

#### Who'll be kicking up the dust?

The race of the American Ford Torino Talladega classics is sure to kick up dust. Behind the wheel of the Ford Torino No.34 is the pioneering, highly successful Wendell Scott, the first ever Afro-American on the motor racing circuit. His challenger is Benny ,BP' Parsons in the Ford Torino No.98. In the United States, after a professional career of over 500 races, BP established his reputation as a Nascar commentator and reporter. These old hands are both determined to live up to their reputations.