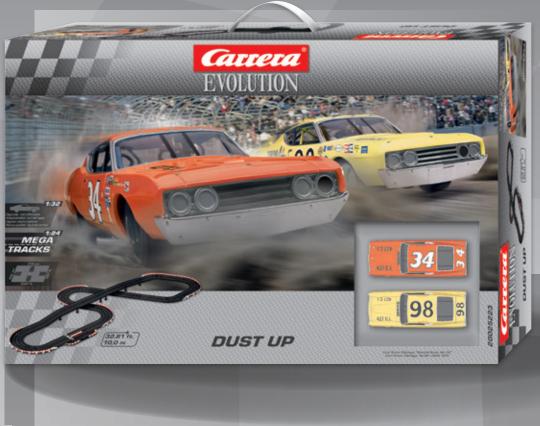

#### Who'll be kicking up the dust?

The race of the American Ford Torino Talladega classics is sure to kick up dust. Behind the wheel of the Ford Torino No.34 is the pioneering, highly successful Wendell Scott, the first ever Afro-American on the motor racing circuit. His challenger is Benny ,BP' Parsons in the Ford Torino No.98. In the United States, after a professional career of over 500 races, BP established his reputation as a Nascar commentator and reporter. These old hands are both determined to live up to their reputations.