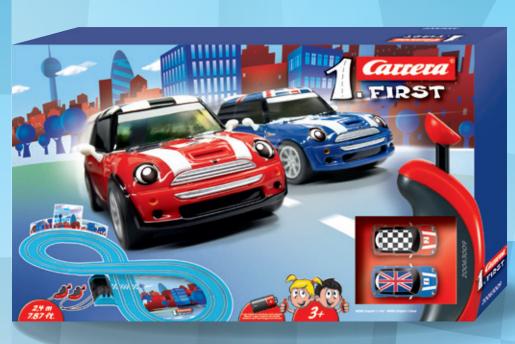

MINI COOPER 20063009 · F · ❖

**FERRARI** 20063015 · Q

3.05 x 1.48 ft. 93 x 45 cm

Show your friends how much fun it can be to race around the Carrera FIRST circuit with MINI Coopers.

7.87 ft. 2,4 m

3.05 x 1.48 ft. 93 x 45 cm Pit these two Ferraris against each other on the Carrera FIRST racetrack and see who's first over the finish line!