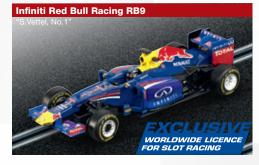

#### Top speed only

Welcome to the world of Formula 1! This race pits the Infiniti Red Bull Racing RB9 against the Ferrari F138. Both are armed with stunningly powerful 750 bhp engines. High speed straights, a loop and breath-taking passing manoeuvres on the double lane-change section all demand absolute concentration to ensure the battle is won. The 2.4 GHz WIRELESS+ controllers guarantees you've got everything under control, even in the most action-packed situations.