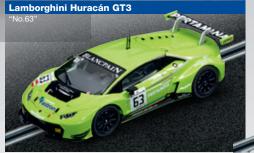

#### Three... two... one... go!

The Carrera DIGITAL 132 ,Pure Speed' set features three high-speed racers: The awe-inspiring Lamborghini Huracán GT3 ,No.63', the bend-master Ferrari 458 Italia GT2 ,AT Racing, No. 56', and the Chevrolet Corvette C7.R ,No.03' – the American ,Steamhammer'. Each one of them has already established a fearsome reputation, and now the tension is building around the 26.24 ft. Carrera racetrack. Thrilling lane changes and passing included! Who will be the ultimate winner?