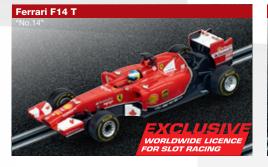

#### An evenly-matched race

The Mercedes team with two top drivers, Hamilton and Rosberg, knows how to win Formula 1 grand prixs. No wonder, the current car has the Midas touch. However, Ferrari is also on the track with one of the most reliable cars in the sport. The accelerators on the controllers are almost always pressed right down, so there are no breaks for the drivers, certainly not in the tight ,Südkurve' bend. Whoever is ahead on the long straight has an advantage, but that can change instantly in the loop. A battle of nerves is guaranteed, right up to the chequered flag.