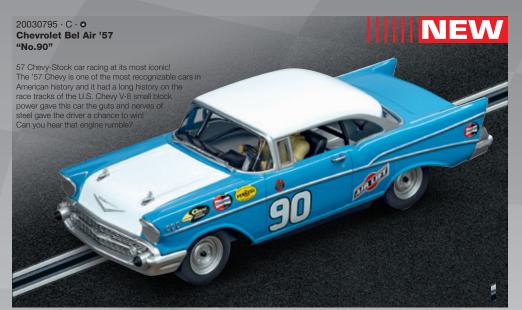

cars guarantees outstanding slotcar racing! Lane-changing, tactical passing and races involving up to 6 cars on the 30.51 ft. racetrack guarantee a real racetrack atmosphere at home!







The same

8.85 x 6.56 ft. 270 x 200 cm







t the same time · Lane-changing and passing · Track scale 1:24 · Car scale 1:32 · Digital racetrack system · Up to 6 drivers at the same time · Lane-changing and passing



### Carrera<sup>®</sup> DIGITAL 132

Digital racetrack system · Up to 6 drivers at the same time · Lane-changing and passing · Track scale 1:24 · Car scale 1:32 · Digital racetrack system · Up to 6 drivers a











t the same time · Lane-changing and passing · Track scale 1:24 · Car scale 1:32 · Digital racetrack system · Up to 6 drivers at the same time · Lane-changing and passing







♦ Preliminary model - Colors/final design subject to change



Analogue racetrack system · Up to 2 drivers at the same time · Up to 8 lanes · Track scale 1:24 · Car scale 1:32 · Analogue racetrack system · Up to 2 drivers at the same



#### **MOST WANTED**

20025228 · C · L · ⊛



NEW





17.38 ft. 5,3 m



7.12 x 4.56 ft. 217 x 139 cm

## Good vs evil: In the Carrera EVOLUTION Most Wanted set the Ford Mustang GT powers around the racing circuit. Just inches behind is the Chevrolet Camaro in an authentic sheriff's car livery and digitally retrofittable flashing blue lights. The two adversaries engage in a brutally uncompromising chase around a 17.38 ft. circuit with plenty of bends and high speed straights.







Uncompromising chase



time · Up to 8 lanes · Track scale 1:24 · Ca