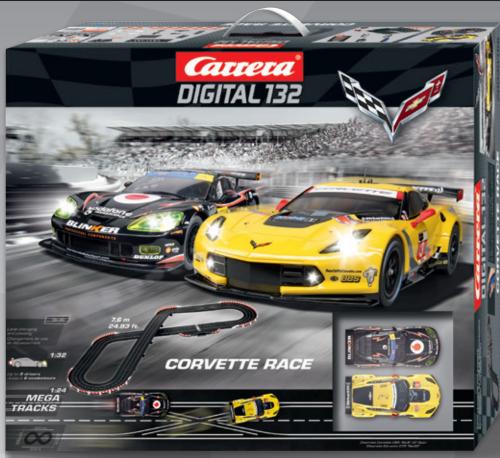

#### THE American sports car

No sports car is more American than the Chevy Corvette. Since the inception of this car in the 60s the Corvette has inspired excitement on the track and on the roads. The list of accomplishments for the racing Corvettes is long, from victories the European GT Series races for more than a decade to a new start with the C7.R. The Corvette Race set gives you the chance to race both the new C7.R and the championship winning C6R together. The digital ,Corvette Racers' set with big size tracks and 1:32 scale cars offers outstanding slotcar racing! Lane-changing, tactical passing and races involving up to 6 cars on the 24.93 ft. racetrack guarantee a real race feeling at home!