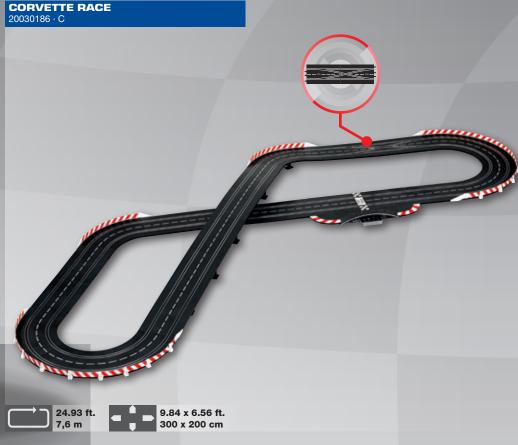

#### THE American sports car

No sports car is more American than the Chevy Corvette. Since the inception of this car in the 60s the Corvette has inspired excitement on the track and on the roads. The list of accomplishments for the racing Corvettes is long, from victories the European GT Series races for more than a decade to a new start with the C7.R. The Corvette Race set gives you the chance to race both the new C7.R and the championship winning C6R together. The digital ,Corvette Racers' set with big size tracks and 1:32 scale cars offers outstanding slotcar racing! Lane-changing, tactical passing and races involving up to 6 cars on the 24.93 ft. racetrack guarantee a real race feeling at home!