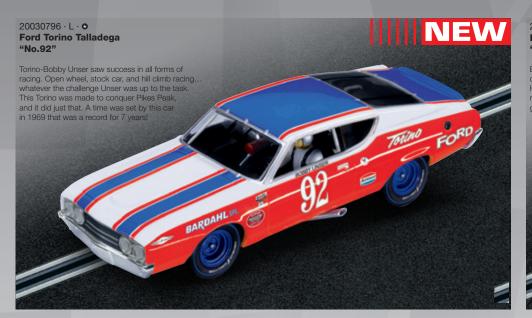

#### Who'll be kicking up the dust?

The race of the American Ford Torino Talladega classics is sure to kick up dust. Behind the wheel of the Ford Torino No.34 is the pioneering, highly successful Wendell Scott, the first ever Afro-American on the motor racing circuit. His challenger is Benny ,BP' Parsons in the Ford Torino No.98. In the United States, after a professional career of over 500 races, BP established his reputation as a Nascar commentator and reporter. These old hands are both determined to live up to their reputations.