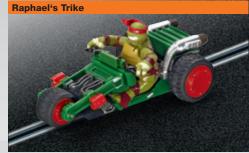

Leonardo and Raphael are two Teenage Mutant Ninja Turtle brothers with greatly differing personalities and are often at loggerheads. That also guarantees excitement on the 17.71 ft. car racing circuit in the Carrera GO!!!, Ninja Boost' set! The turbo button provides plenty of ,boost' for the Ninja trikes as they fly round the loop and the high bend.