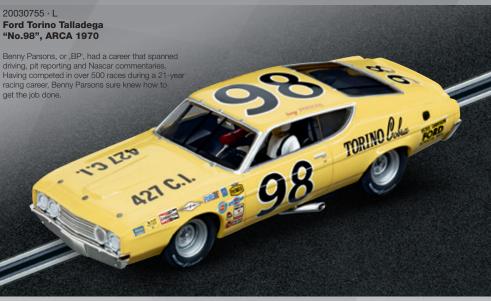

#### Who'll be kicking up the dust?

The race of the American Ford Torino Talladega classics is sure to kick up dust. Behind the wheel of the Ford Torino No.34 is the pioneering, highly successful Wendell Scott, the first ever Afro-American on the motor racing circuit. His challenger is Benny ,BP' Parsons in the Ford Torino No.98. In the United States, after a professional career of over 500 races, BP established his reputation as a Nascar commentator and reporter. These old hands are both determined to live up to their reputations.