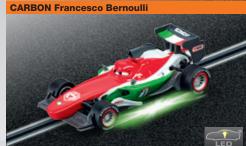

### DISNEY-PIXAR CARS - CARBON RACERS

#### Two big heroes

Lightning McQueen and Francesco Bernoulli put the pedal to the metal with the Carrera GO!!! ,Disney-Pixar Carbon Racers' set! These two Disney-Pixar's Cars heroes in their new carbon-look outfits go head-to-head once again on this 14.10 ft. racetrack. But watch out! The narrow section and junction add an extra tactical challenge to each race. Crashes can't be ruled out as neither of these drivers is prepared to give way!