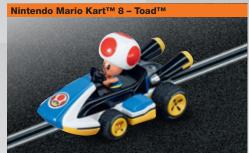

## **NINTENDO MARIO KART™ 8** 20062361 · V With Nintendo Mario Kart™ decorative elements 5.97 x 2.26 ft.

Mario<sup>™</sup> puts the pedal to the metal

the whole family.

Mario<sup>™</sup> bursts back onto the scene at full speed. Now blessed with even more superpowers, Mario<sup>™</sup> speeds from one adventure to the next. Together with his buddy, Toad<sup>™</sup>, the world's best-known plumber causes havoc out on this Carrera racetrack. It's time to race! Toad<sup>™</sup> is the adventurous type and loves putting his foot to the floor. Great road-holding with wide-based tyres makes racing even more fun. Into the bend, then hit top speed around the loop! Mamma mia! The clever track layout guarantees thrills and spills every lap. There are great details from Mario<sup>™</sup>'s world up and down the 17.71 ft. car racetrack to excite fans of all ages. Racing fun for