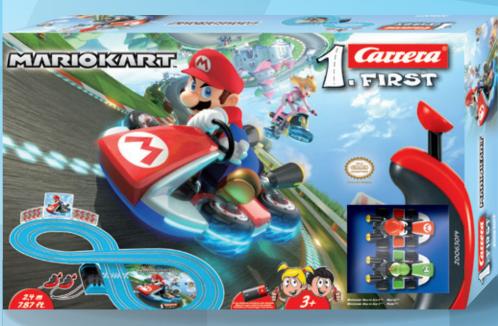

Mario<sup>™</sup> puts the pedal to the metal

the whole family.

Mario<sup>™</sup> bursts back onto the scene at full speed. Now blessed with even more superpowers, Mario<sup>™</sup> speeds from one adventure to the next. Together with his buddy, Toad<sup>™</sup>, the world's best-known plumber causes havoc out on this Carrera racetrack. It's time to race! Toad<sup>™</sup> is the adventurous type and loves putting his foot to the floor. Great road-holding with wide-based tyres makes racing even more fun. Into the bend, then hit top speed around the loop! Mamma mia! The clever track layout guarantees thrills and spills every lap. There are great details from Mario<sup>™</sup>'s world up and down the 17.71 ft. car racetrack to excite fans of all ages. Racing fun for

## **NINTENDO MARIO KART™ 8** 20062361 · V With Nintendo Mario Kart™ decorative elements 5.97 x 2.26 ft.

#### Nintendo Mario Kart™ 8 - Mario™