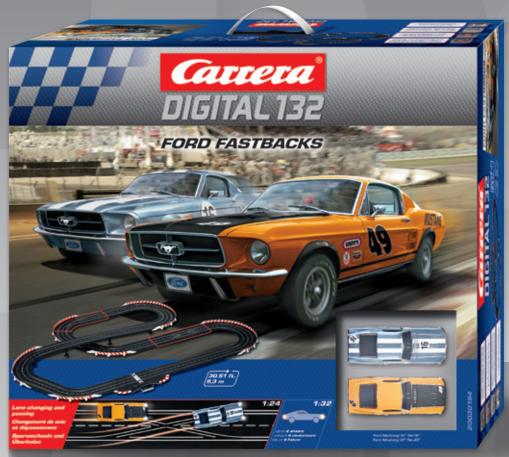

#### The Pony Cars are back!

The Mustang has been racing from the first year it was made in Detroit. The small, lightweight American car enjoyed instant success, both in the US and internationally. Back then, in the SCCA and Trans Am, and today as a vintage racer, the Mustang has always been a winner. The short wheelbase coupled with Ford V8 power was a winning combination back then, just as it is now on your slot track. A matched pair of fastback Mustangs gives you optimized performance for head-to-head racing.

The 1:32 scale digital ,Ford Fastbacks' set with big tracks and cars guarantees outstanding slotcar racing! Lane-changing, tactical passing and races involving up to 6 cars on the 30.51 ft. racetrack guarantee a real racetrack atmosphere at home!