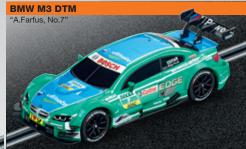

#### Ready for a challenge?

The Carrera GO!!! ,DTM Speedway' set puts the spotlight on two impressive, versatile slotcars: the BMW M3 DTM ,A.Farfus' and the AMG Mercedes C-Coupe DTM ,D.Juncadella'. The loop, fly-over and high bends guarantee excitement for even the most experienced DTM drivers around the 29.52 ft. Carrera GO!!! circuit. Challenge accepted!