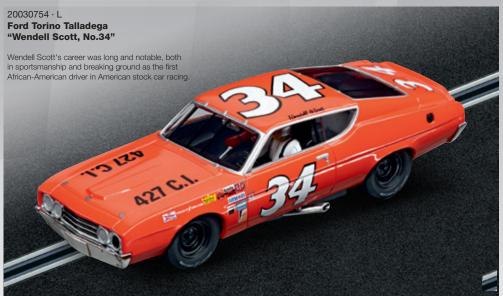

#### Who'll be kicking up the dust?

The race of the American Ford Torino Talladega classics is sure to kick up dust. Behind the wheel of the Ford Torino No.34 is the pioneering, highly successful Wendell Scott, the first ever Afro-American on the motor racing circuit. His challenger is Benny ,BP' Parsons in the Ford Torino No.98. In the United States, after a professional career of over 500 races, BP established his reputation as a Nascar commentator and reporter. These old hands are both determined to live up to their reputations.