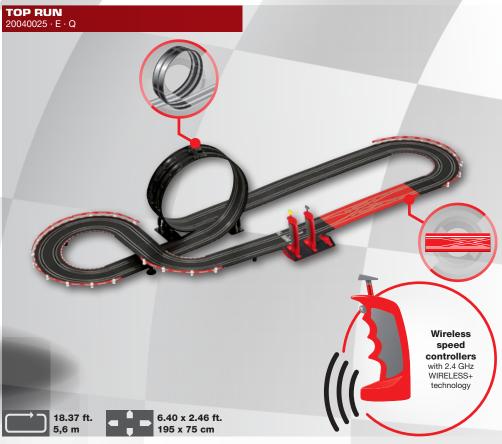

# **CHAMPIONSHIP RACE OFF** 20040028 · Q · z 18.37 ft. 6.40 x 2.46 ft. 195 x 75 cm

#### An evenly-matched race

The Mercedes team with two top drivers, Hamilton and Rosberg, knows how to win Formula 1 grand prixs. No wonder, the current car has the Midas touch. However, Ferrari is also on the track with one of the most reliable cars in the sport. The accelerators on the controllers are almost always pressed right down, so there are no breaks for the drivers, certainly not in the tight ,Südkurve' bend. Whoever is ahead on the long straight has an advantage, but that can change instantly in the loop. A battle of nerves is guaranteed, right up to the chequered flag.