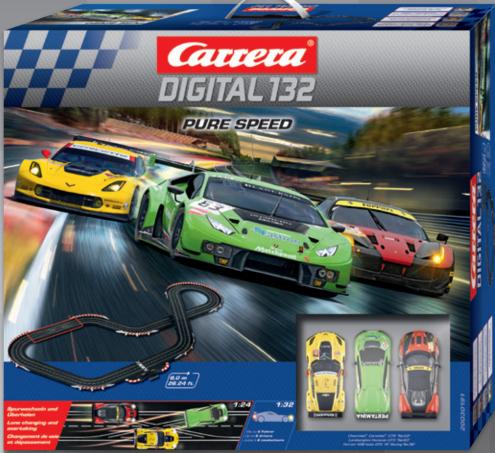

### **PURE SPEED** 20030191 · C · Q · y

#### Three... two... one... go!

The Carrera DIGITAL 132 ,Pure Speed' set features three high-speed racers: The awe-inspiring Lamborghini Huracán GT3 ,No.63', the bend-master Ferrari 458 Italia GT2 ,AT Racing, No. 56', and the Chevrolet Corvette C7.R ,No.03' – the American ,Steamhammer'. Each one of them has already established a fearsome reputation, and now the tension is building around the 26.24 ft. Carrera racetrack. Thrilling lane changes and passing included! Who will be the ultimate winner?