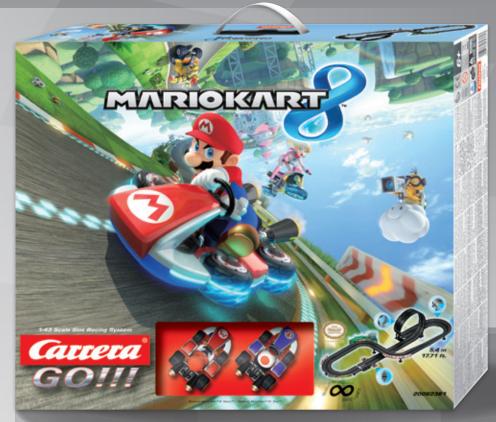

Mario<sup>™</sup> puts the pedal to the metal

the whole family.

Mario<sup>™</sup> bursts back onto the scene at full speed. Now blessed with even more superpowers, Mario<sup>™</sup> speeds from one adventure to the next. Together with his buddy, Toad<sup>™</sup>, the world's best-known plumber causes havoc out on this Carrera racetrack. It's time to race! Toad<sup>™</sup> is the adventurous type and loves putting his foot to the floor. Great road-holding with wide-based tyres makes racing even more fun. Into the bend, then hit top speed around the loop! Mamma mia! The clever track layout guarantees thrills and spills every lap. There are great details from Mario<sup>™</sup>'s world up and down the 17.71 ft. car racetrack to excite fans of all ages. Racing fun for

## **NINTENDO MARIO KART™ 8** 20062361 · V With Nintendo Mario Kart™ decorative elements 5.97 x 2.26 ft.

#### Nintendo Mario Kart™ 8 - Mario™