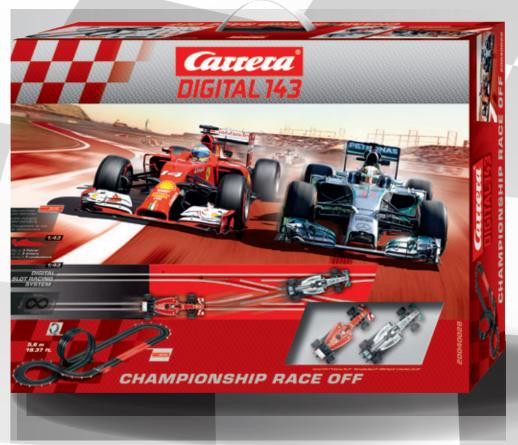

# **CHAMPIONSHIP RACE OFF** 20040028 · Q · z 18.37 ft. 6.40 x 2.46 ft. 195 x 75 cm

#### An evenly-matched race

The Mercedes team with two top drivers, Hamilton and Rosberg, knows how to win Formula 1 grand prixs. No wonder, the current car has the Midas touch. However, Ferrari is also on the track with one of the most reliable cars in the sport. The accelerators on the controllers are almost always pressed right down, so there are no breaks for the drivers, certainly not in the tight ,Südkurve' bend. Whoever is ahead on the long straight has an advantage, but that can change instantly in the loop. A battle of nerves is guaranteed, right up to the chequered flag.