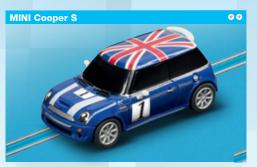

MINI COOPER 20063009 · F · ❖

**FERRARI** 20063015 · Q

3.05 x 1.48 ft. 93 x 45 cm

Show your friends how much fun it can be to race around the Carrera FIRST circuit with MINI Coopers.

7.87 ft. 2,4 m

3.05 x 1.48 ft. 93 x 45 cm Pit these two Ferraris against each other on the Carrera FIRST racetrack and see who's first over the finish line!