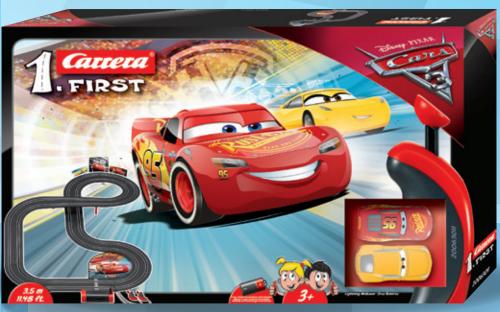

Battery operated · Up to two drivers at the same time · Fascinating race themes and licenses · Long playing time · Battery operated · Up to two drivers at the same time ·

**DISNEY-PIXAR CARS 3** 

20063010 · w · ⊛

DISNEY-PIXAR CARS 3 20063011 · w · �

3.05 x 1.48 ft. 93 x 45 cm

Enjoy great racing thrills in your nursery with Lightning McQueen and his friend!

11.84 ft. 3.5 m

2.62 x 3.74 ft. 80 x 114 cm Display your skills around the Carrera FIRST racing circuit with the heroes of the Disney-Pixar's Cars 3 film!