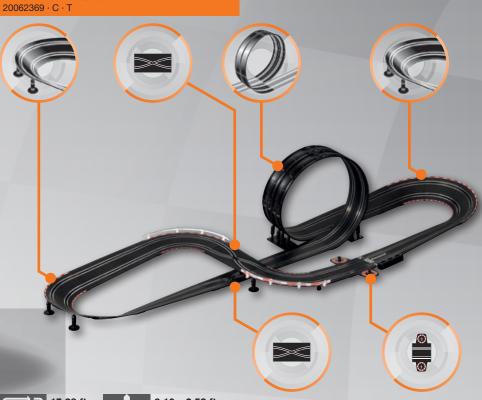

#### RACE FOR VICTORY

**Porsche GT3** 

6.10 x 2.53 ft. 186 x 77 cm

#### Top speed for victory

The Porsche GT3 and the Chevrolet Corvette C7.R are both hungry for victory. The Carrera G0!!! ,Race for Victory' set includes a 17.38 ft. Carrera racing circuit that truly lays down the gauntlet. Keep the pedal to the metal on the fly-over and race up the steep bend and into the loop. Every grain of horsepower is transformed into speed. The Carrera G0!!! ,Race for Victory' set is all about speed. However, skilful driving will not be enough on its own; when racing cars of this calibre meet you'll need an absolute will to win. Who can ride so much horsepower to victory? Grab the controllers and see for yourself!

#### **MOST WANTED**

20025228 · C · L · ⊛

NEW

17.38 ft. 5,3 m

7.12 x 4.56 ft. 217 x 139 cm