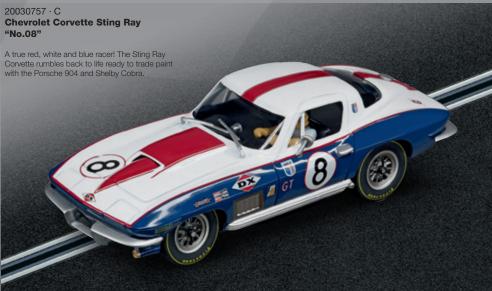

ars guarantees outstanding slotcar racing! Lane-changing, tactical passing and races involving up to 6 cars on the 30.51 ft. racetrack guarantee a real racetrack atmosphere at home!







The same

8.85 x 6.56 ft. 270 x 200 cm







t the same time · Lane-changing and passing · Track scale 1:24 · Car scale 1:32 · Digital racetrack system · Up to 6 drivers at the same time · Lane-changing and passing



### Carrera<sup>®</sup> DIGITAL 132

Digital racetrack system · Up to 6 drivers at the same time · Lane-changing and passing · Track scale 1:24 · Car scale 1:32 · Digital racetrack system · Up to 6 drivers a











t the same time · Lane-changing and passing · Track scale 1:24 · Car scale 1:32 · Digital racetrack system · Up to 6 drivers at the same time · Lane-changing and passing







♦ Preliminary model - Colors/final design subject to change



Analogue racetrack system · Up to 2 drivers at the same time · Up to 8 lanes · Track scale 1:24 · Car scale 1:32 · Analogue racetrack system · Up to 2 drivers at the same



#### **MOST WANTED**

20025228 · C · L · ⊛



NEW





17.38 ft. 5,3 m



7.12 x 4.56 ft. 217 x 139 cm

## Good vs evil: In the Carrera EVOLUTION Most Wanted set the Ford Mustang GT powers around the racing circuit. Just inches behind is the Chevrolet Camaro in an authentic sheriff's car livery and digitally retrofittable flashing blue lights. The two adversaries engage in a brutally uncompromising chase around a 17.38 ft. circuit with plenty of bends and high speed straights.







Uncompromising chase



time · Up to 8 lanes · Track scale 1:24 · Car