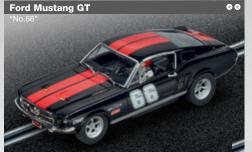

#### The Pony Cars are back!

The Mustang has been racing from the first year it was made in Detroit. The small, lightweight American car enjoyed instant success, both in the US and internationally. Back then, in the SCCA and Trans Am, and today as a vintage racer, the Mustang has always been a winner. The short wheelbase coupled with Ford V8 power was a winning combination back then, just as it is now on your slot track. A matched pair of fastback Mustangs gives you optimized performance for head-to-head racing.