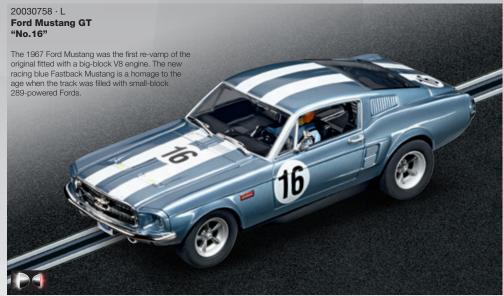

#### The Pony Cars are back!

The Mustang has been racing from the first year it was made in Detroit. The small, lightweight American car enjoyed instant success, both in the US and internationally. Back then, in the SCCA and Trans Am, and today as a vintage racer, the Mustang has always been a winner. The short wheelbase coupled with Ford V8 power was a winning combination back then, just as it is now on your slot track. A matched pair of fastback Mustangs gives you optimized performance for head-to-head racing.

The 1:32 scale digital ,Ford Fastbacks' set with big tracks and cars guarantees outstanding slotcar racing! Lane-changing, tactical passing and races involving up to 6 cars on the 30.51 ft. racetrack guarantee a real racetrack atmosphere at home!