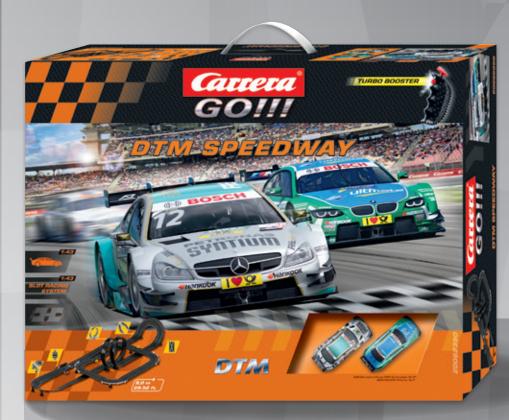

#### Ready for a challenge?

The Carrera GO!!! ,DTM Speedway' set puts the spotlight on two impressive, versatile slotcars: the BMW M3 DTM ,A.Farfus' and the AMG Mercedes C-Coupe DTM ,D.Juncadella'. The loop, fly-over and high bends guarantee excitement for even the most experienced DTM drivers around the 29.52 ft. Carrera GO!!! circuit. Challenge accepted!