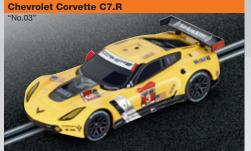

#### Top speed for victory

The Porsche GT3 and the Chevrolet Corvette C7.R are both hungry for victory. The Carrera G0!!! ,Race for Victory' set includes a 17.38 ft. Carrera racing circuit that truly lays down the gauntlet. Keep the pedal to the metal on the fly-over and race up the steep bend and into the loop. Every grain of horsepower is transformed into speed. The Carrera G0!!! ,Race for Victory' set is all about speed. However, skilful driving will not be enough on its own; when racing cars of this calibre meet you'll need an absolute will to win. Who can ride so much horsepower to victory? Grab the controllers and see for yourself!