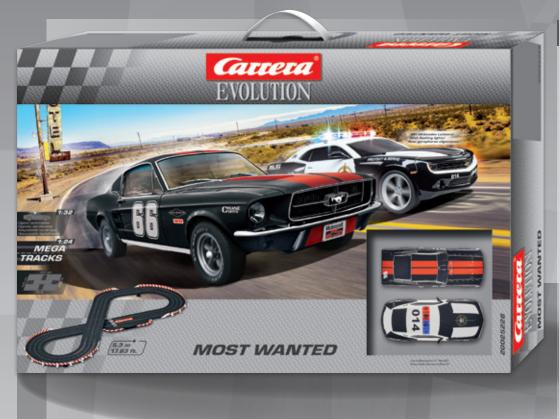

#### **MOST WANTED**

20025228 · C · L · ⊛

NEW

17.38 ft. 5,3 m

7.12 x 4.56 ft. 217 x 139 cm

## Good vs evil: In the Carrera EVOLUTION Most Wanted set the Ford Mustang GT powers around the racing circuit. Just inches behind is the Chevrolet Camaro in an authentic sheriff's car livery and digitally retrofittable flashing blue lights. The two adversaries engage in a brutally uncompromising chase around a 17.38 ft. circuit with plenty of bends and high speed straights.