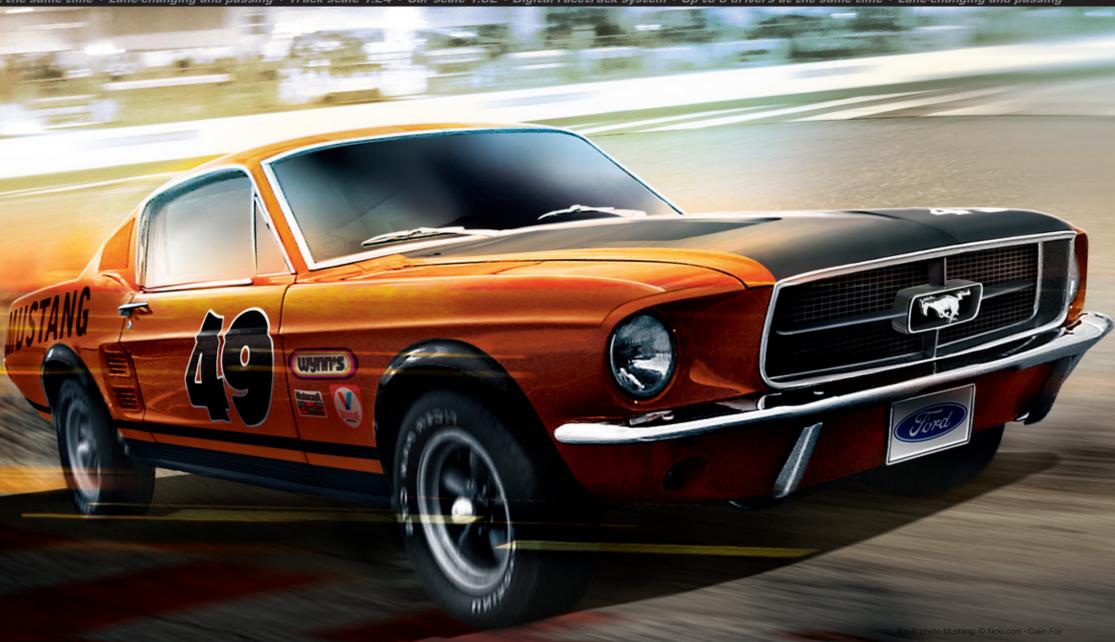

#### The Pony Cars are back!

The Mustang has been racing from the first year it was made in Detroit. The small, lightweight American car enjoyed instant success, both in the US and internationally. Back then, in the SCCA and Trans Am, and today as a vintage racer, the Mustang has always been a winner. The short wheelbase coupled with Ford V8 power was a winning combination back then, just as it is now on your slot track. A matched pair of fastback Mustangs gives you optimized performance for head-to-head racing.

The 1:32 scale digital ,Ford Fastbacks' set with big tracks and cars guarantees outstanding slotcar racing! Lane-changing, tactical passing and races involving up to 6 cars on the 30.51 ft. racetrack guarantee a real racetrack atmosphere at home!