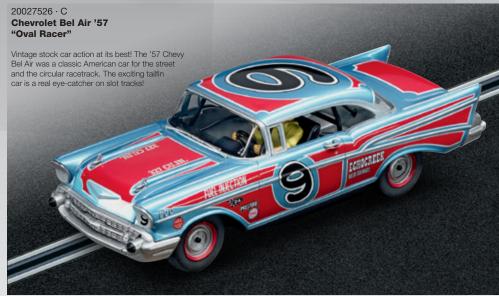

t, the first ever Afro-American on the motor racing circuit. His challenger is Benny ,BP' Parsons in the Ford Torino No.98. In the United States, after a professional career of over 500 races, BP established his reputation as a Nascar commentator and reporter. These old hands are both determined to live up to their reputations.



32.81 ft



10.47 x 8.27 ft. 319 x 252 cm







Analogue racetrack system · Up to 2 drivers at the same time · Up to 8 lanes · Track scale 1:24 · Car scale 1:32 · Analogue racetrack system · Up to 2 drivers at the same









Preliminary model - Colors/final design subject to change



time · Up to 8 lanes · Track scale 1:24 · Car scale 1:32 · Analogue racetrack system · Up to 2 drivers at the same time · Up to 8 lanes · Track scale 1:24 · Car scale 1:32







Preliminary model - Colors/final design subject to change

## Carrera<sup>®</sup>

Digital racetrack system · Up to 3 drivers at the same time · Lane-changing and passing · Track scale 1:43 · Car scale 1:43 · Digital racetrack system · Up to 3 drivers a



#### Top speed only

Welcome to the world of Formula 1! This race pits the Infiniti Red Bull Racing RB9 against the Ferrari F138. Both are armed with stunningly powerful 750 bhp engines. High speed straights, a loop and breath-taking passing manoeuvres on the double lane-change section all demand absolute concentration to ensure the battle is won. The 2.4 GHz WIRELESS+ controllers guarantees you've got everything under control, even in the most action-packed situations.









t the same time · Lane-changing and passing · Track scale