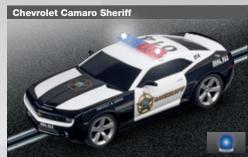

## Good vs evil: In the Carrera EVOLUTION Most Wanted set the Ford Mustang GT powers around the racing circuit. Just inches behind is the Chevrolet Camaro in an authentic sheriff's car livery and digitally retrofittable flashing blue lights. The two adversaries engage in a brutally uncompromising chase around a 17.38 ft. circuit with plenty of bends and high speed straights.