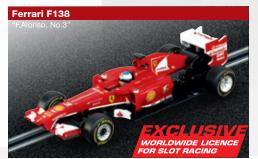

#### An evenly-matched race

The Mercedes team with two top drivers, Hamilton and Rosberg, knows how to win Formula 1 grand prixs. No wonder, the current car has the Midas touch. However, Ferrari is also on the track with one of the most reliable cars in the sport. The accelerators on the controllers are almost always pressed right down, so there are no breaks for the drivers, certainly not in the tight ,Südkurve' bend. Whoever is ahead on the long straight has an advantage, but that can change instantly in the loop. A battle of nerves is guaranteed, right up to the chequered flag.