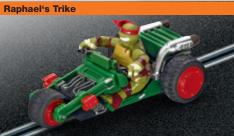

Leonardo and Raphael are two Teenage Mutant Ninja Turtle brothers with greatly differing personalities and are often at loggerheads. That also guarantees excitement on the 17.71 ft. car racing circuit in the Carrera GO!!!, Ninja Boost' set! The turbo button provides plenty of ,boost' for the Ninja trikes as they fly round the loop and the high bend.