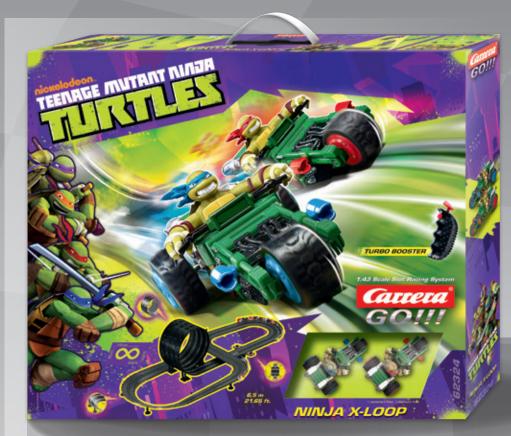

#### **TEENAGE MUTANT NINJA TURTLES - NINJA X-LOOP** 20062324 · D

#### Go Turtles GO!!!

At last, you have the chance to put the pedal to the metal with the Ninja Turtles. Ride Leonardo and Raphael's super cool trikes at top speeds. Speed away with your Ninja Turtle and watch the others turn green. Highspeed action and gripping race thrills await you and your friends around this 21.65 ft. circuit. Emulate the action-packed adventures of your heroes and show how brave you are as you race round the phenomenal multiple loop, and up around the high bend. It's all down to you - so let the ultimate Ninja Turtle duel - Leonardo vs. Raphael - begin. And remember: first to brake - last over the line! Go Turtles GO!!! - Enjoy full thrill Turtlepower in your own home!