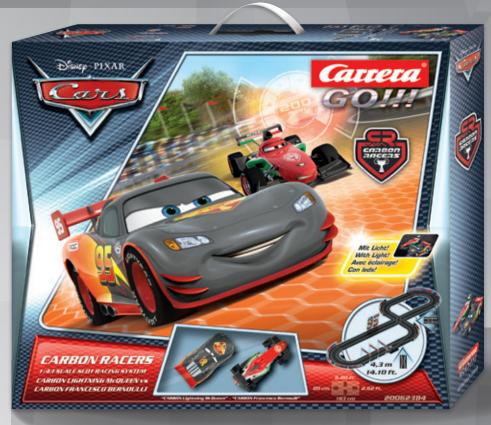

### DISNEY-PIXAR CARS - CARBON RACERS

#### Two big heroes

Lightning McQueen and Francesco Bernoulli put the pedal to the metal with the Carrera GO!!! ,Disney-Pixar Carbon Racers' set! These two Disney-Pixar's Cars heroes in their new carbon-look outfits go head-to-head once again on this 14.10 ft. racetrack. But watch out! The narrow section and junction add an extra tactical challenge to each race. Crashes can't be ruled out as neither of these drivers is prepared to give way!

4.10 ft.

6.00 x 2.62 ft. 183 x 80 cm

lp to 2 drivers at the same time · Fascinating race themes and licenses · Track scale 1:43 · Car scale 1:43 · Analogue racetrack system · Up to 2 drivers at the same time