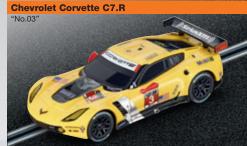

#### Top speed for victory

The Porsche GT3 and the Chevrolet Corvette C7.R are both hungry for victory. The Carrera G0!!! ,Race for Victory' set includes a 17.38 ft. Carrera racing circuit that truly lays down the gauntlet. Keep the pedal to the metal on the fly-over and race up the steep bend and into the loop. Every grain of horsepower is transformed into speed. The Carrera G0!!! ,Race for Victory' set is all about speed. However, skilful driving will not be enough on its own; when racing cars of this calibre meet you'll need an absolute will to win. Who can ride so much horsepower to victory? Grab the controllers and see for yourself!