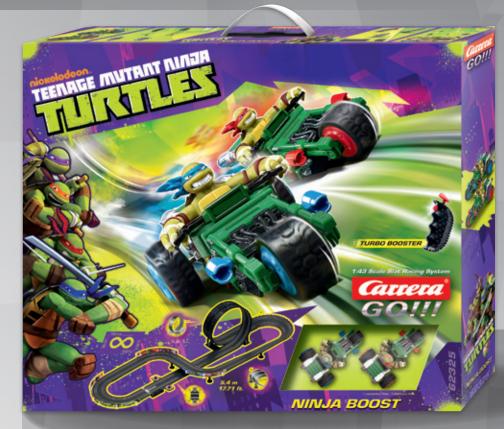

#### **TEENAGE MUTANT NINJA TURTLES - NINJA X-LOOP** 20062324 · D

#### Go Turtles GO!!!

At last, you have the chance to put the pedal to the metal with the Ninja Turtles. Ride Leonardo and Raphael's super cool trikes at top speeds. Speed away with your Ninja Turtle and watch the others turn green. Highspeed action and gripping race thrills await you and your friends around this 21.65 ft. circuit. Emulate the action-packed adventures of your heroes and show how brave you are as you race round the phenomenal multiple loop, and up around the high bend. It's all down to you - so let the ultimate Ninja Turtle duel - Leonardo vs. Raphael - begin. And remember: first to brake - last over the line! Go Turtles GO!!! - Enjoy full thrill Turtlepower in your own home!