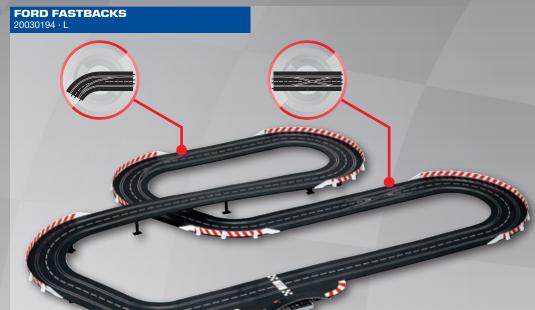

The 1:32 scale digital ,Ford Fastbacks' set with big tracks and cars guarantees outstanding slotcar racing! Lane-changing, tactical passing and races involving up to 6 cars on the 30.51 ft. racetrack guarantee a real racetrack atmosphere at home!