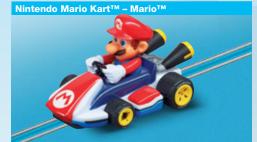

Mario<sup>™</sup> puts the pedal to the metal

the whole family.

Mario<sup>™</sup> bursts back onto the scene at full speed. Now blessed with even more superpowers, Mario<sup>™</sup> speeds from one adventure to the next. Together with his buddy, Toad<sup>™</sup>, the world's best-known plumber causes havoc out on this Carrera racetrack. It's time to race! Toad<sup>™</sup> is the adventurous type and loves putting his foot to the floor. Great road-holding with wide-based tyres makes racing even more fun. Into the bend, then hit top speed around the loop! Mamma mia! The clever track layout guarantees thrills and spills every lap. There are great details from Mario<sup>™</sup>'s world up and down the 17.71 ft. car racetrack to excite fans of all ages. Racing fun for

## **NINTENDO MARIO KART™ 8** 20062361 · V With Nintendo Mario Kart™ decorative elements 5.97 x 2.26 ft.

#### Nintendo Mario Kart™ 8 - Mario™