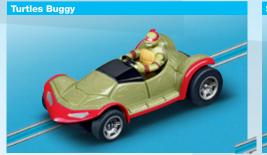

7.87 ft. 2,4 m 3.05 x 1.48 ft. 93 x 45 cm

Speed around the Carrera FIRST racing circuit with the Teenage Mutant Ninja Turtles.

Battery operated · Up to two drivers at the same time · Fascinating race themes and licenses · Long playing time · Battery operated · Up to two drivers at the same time ·