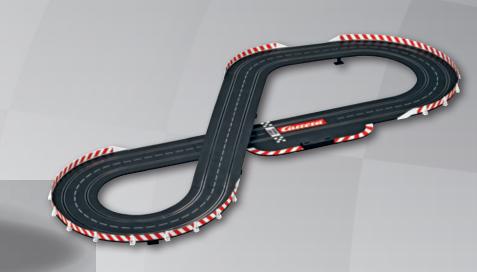

#### The Pony Cars are back!

The Mustang has been racing from the first year it was made in Detroit. The small, lightweight American car enjoyed instant success, both in the US and internationally. Back then, in the SCCA and Trans Am, and today as a vintage racer, the Mustang has always been a winner. The short wheelbase coupled with Ford V8 power was a winning combination back then, just as it is now on your slot track. A matched pair of fastback Mustangs gives you optimized performance for head-to-head racing.

The 1:32 scale digital ,Ford Fastbacks' set with big tracks and cars guarantees outstanding slotcar racing! Lane-changing, tactical passing and races involving up to 6 cars on the 30.51 ft. racetrack guarantee a real racetrack atmosphere at home!