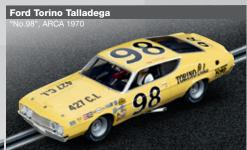

#### Who'll be kicking up the dust?

The race of the American Ford Torino Talladega classics is sure to kick up dust. Behind the wheel of the Ford Torino No.34 is the pioneering, highly successful Wendell Scott, the first ever Afro-American on the motor racing circuit. His challenger is Benny ,BP' Parsons in the Ford Torino No.98. In the United States, after a professional career of over 500 races, BP established his reputation as a Nascar commentator and reporter. These old hands are both determined to live up to their reputations.