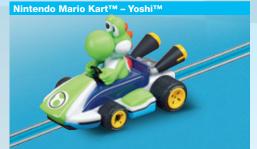

NINTENDO MARIO KART™ 20063014 · V

**TEENAGE MUTANT NINJA TURTLES** 20063006 · D

3.05 x 1.48 ft. 93 x 45 cm Race and chase with the world's most popular plumber, Mario  $^{T\!M},$  and his buddy Yoshi  $^{T\!M}!$ 