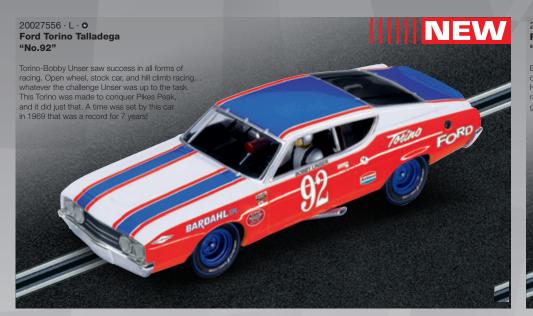

1:32



**DUST UP** 20025223 · L



#### Who'll be kicking up the dust?

The race of the American Ford Torino Talladega classics is sure to kick up dust. Behind the wheel of the Ford Torino No.34 is the pioneering, highly successful Wendell Scott, the first ever Afro-American on the motor racing circuit. His challenger is Benny ,BP' Parsons in the Ford Torino No.98. In the United States, after a professional career of over 500 races, BP established his reputation as a Nascar commentator and reporter. These old hands are both determined to live up to their reputations.



32.81 ft



10.47 x 8.27 ft. 319 x 252 cm







Analogue racetrack system · Up to 2 drivers at the same time · Up to 8 lanes · Track scale 1:24 · Car scale 1:32 · Analogue racetrack system · Up to 2 drivers at the same









Preliminary model - Colors/final design subject to change



time · Up to 8 lanes · Track scale 1:24 · Car scale 1:32 · Analogue racetrack system · Up to 2 drivers at the same time · Up to 8 lanes · Track scale 1:24 · Car scale 1:32







Preliminary model - Colors/final design subject to change

## Carrera<sup>®</sup>

Digital racetrack system · Up to 3 drivers at the same time · Lane-changing and passing · Track scale 1:43 · Car scale 1:43 · Digital racetrack system · Up to 3 drivers a



#### Top speed only

Welcome to the world of Formula 1! This race pits the Infiniti Red Bull Racing RB9 against the Ferrari F138. Both are armed with stunningly powerful 750 bhp engines. High speed straights, a loop and breath-taking passing manoeuvres on the double lane-change section all dema