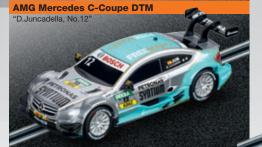

#### Ready for a challenge?

The Carrera GO!!! ,DTM Speedway' set puts the spotlight on two impressive, versatile slotcars: the BMW M3 DTM ,A.Farfus' and the AMG Mercedes C-Coupe DTM ,D.Juncadella'. The loop, fly-over and high bends guarantee excitement for even the most experienced DTM drivers around the 29.52 ft. Carrera GO!!! circuit. Challenge accepted!