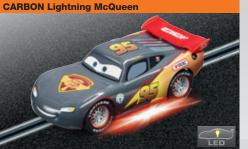

### DISNEY-PIXAR CARS - CARBON RACERS

#### Two big heroes

Lightning McQueen and Francesco Bernoulli put the pedal to the metal with the Carrera GO!!! ,Disney-Pixar Carbon Racers' set! These two Disney-Pixar's Cars heroes in their new carbon-look outfits go head-to-head once again on this 14.10 ft. racetrack. But watch out! The narrow section and junction add an extra tactical challenge to each race. Crashes can't be ruled out as neither of these drivers is prepared to give way!