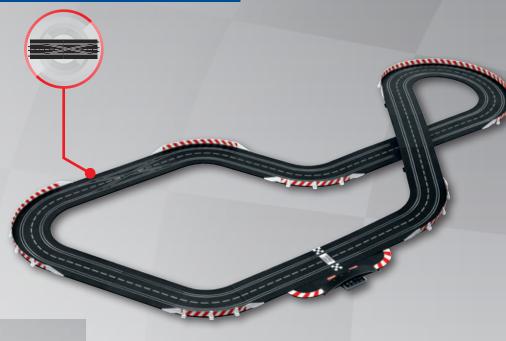

#### Three... two... one... go!

The Carrera DIGITAL 132 ,Pure Speed' set features three high-speed racers: The awe-inspiring Lamborghini Huracán GT3 ,No.63', the bend-master Ferrari 458 Italia GT2 ,AT Racing, No. 56', and the Chevrolet Corvette C7.R ,No.03' – the American ,Steamhammer'. Each one of them has already established a fearsome reputation, and now the tension is building around the 26.24 ft. Carrera racetrack. Thrilling lane changes and passing included! Who will be the ultimate winner?

10.53 x 4.99 ft. 321 x 152 cm

t the same time · Lane-changing and passing · Track scale 1:24 · Car scale 1:32 · Digital racetrack system · Up to 6 drivers at the same time · Lane-changing and passing