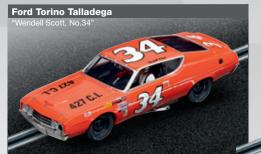

#### Who'll be kicking up the dust?

The race of the American Ford Torino Talladega classics is sure to kick up dust. Behind the wheel of the Ford Torino No.34 is the pioneering, highly successful Wendell Scott, the first ever Afro-American on the motor racing circuit. His challenger is Benny ,BP' Parsons in the Ford Torino No.98. In the United States, after a professional career of over 500 races, BP established his reputation as a Nascar commentator and reporter. These old hands are both determined to live up to their reputations.