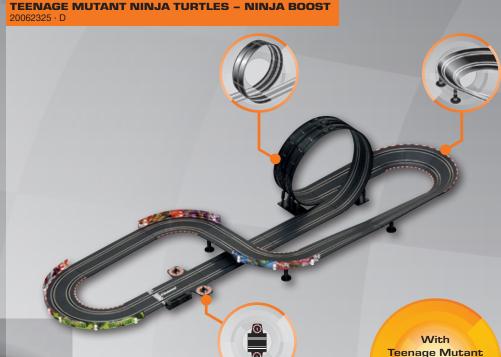

#### **TEENAGE MUTANT NINJA TURTLES - NINJA X-LOOP** 20062324 · D

#### Go Turtles GO!!!

At last, you have the chance to put the pedal to the metal with the Ninja Turtles. Ride Leonardo and Raphael's super cool trikes at top speeds. Speed away with your Ninja Turtle and watch the others turn green. Highspeed action and gripping race thrills await you and your friends around this 21.65 ft. circuit. Emulate the action-packed adventures of your heroes and show how brave you are as you race round the phenomenal multiple loop, and up around the high bend. It's all down to you - so let the ultimate Ninja Turtle duel - Leonardo vs. Raphael - begin. And remember: first to brake - last over the line! Go Turtles GO!!! - Enjoy full thrill Turtlepower in your own home!