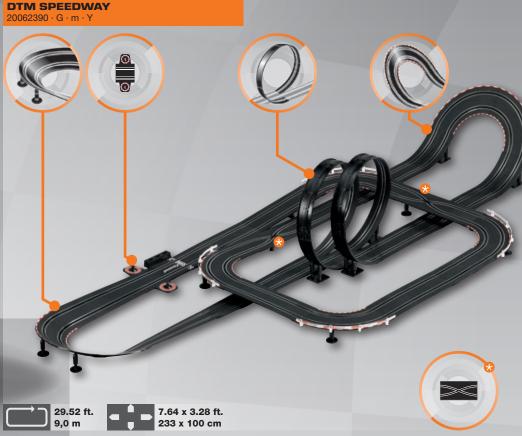

#### Ready for a challenge?

The Carrera GO!!! ,DTM Speedway' set puts the spotlight on two impressive, versatile slotcars: the BMW M3 DTM ,A.Farfus' and the AMG Mercedes C-Coupe DTM ,D.Juncadella'. The loop, fly-over and high bends guarantee excitement for even the most experienced DTM drivers around the 29.52 ft. Carrera GO!!! circuit. Challenge accepted!