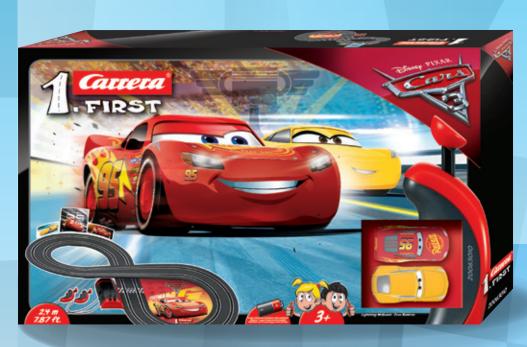

Battery operated · Up to two drivers at the same time · Fascinating race themes and licenses · Long playing time · Battery operated · Up to two drivers at the same time ·

**DISNEY-PIXAR CARS 3** 

20063010 · w · ⊛

DISNEY-PIXAR CARS 3 20063011 · w · �

3.05 x 1.48 ft. 93 x 45 cm

Enjoy great racing thrills in your nursery with Lightning McQueen and his friend!

11.84 ft. 3.5 m

2.62 x 3.74 ft. 80 x 114 cm Display your skills around the Carrera FIRST racing circuit with the heroes of the Disney-Pixar's Cars 3 film!