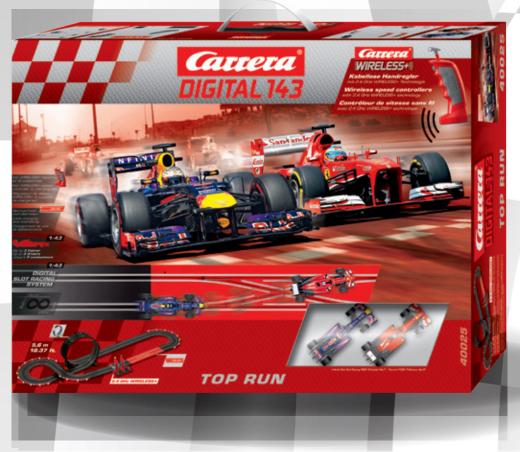

## Carrera<sup>®</sup>

Digital racetrack system · Up to 3 drivers at the same time · Lane-changing and passing · Track scale 1:43 · Car scale 1:43 · Digital racetrack system · Up to 3 drivers a

#### Top speed only

Welcome to the world of Formula 1! This race pits the Infiniti Red Bull Racing RB9 against the Ferrari F138. Both are armed with stunningly powerful 750 bhp engines. High speed straights, a loop and breath-taking passing manoeuvres on the double lane-change section all demand absolute concentration to ensure the battle is won. The 2.4 GHz WIRELESS+ controllers guarantees you've got everything under control, even in the most action-packed situations.