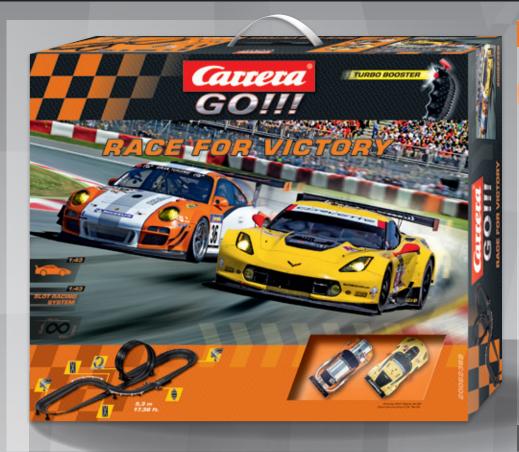

#### RACE FOR VICTORY

**Porsche GT3** 

6.10 x 2.53 ft. 186 x 77 cm

#### Top speed for victory

The Porsche GT3 and the Chevrolet Corvette C7.R are both hungry for victory. The Carrera G0!!! ,Race for Victory' set includes a 17.38 ft. Carrera racing circuit that truly lays down the gauntlet. Keep the pedal to the metal on the fly-over and race up the steep bend and into the loop. Every grain of horsepower is transformed into speed. The Carrera G0!!! ,Race for Victory' set is all about speed. However, skilful driving will not be enough on its own; when racing cars of this calibre meet you'll need an absolute will to win. Who can ride so much horsepower to victory? Grab the controllers and see for yourself!