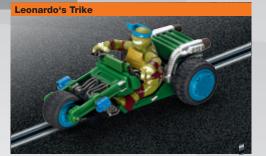

Leonardo and Raphael are two Teenage Mutant Ninja Turtle brothers with greatly differing personalities and are often at loggerheads. That also guarantees excitement on the 17.71 ft. car racing circuit in the Carrera GO!!!, Ninja Boost' set! The turbo button provides plenty of ,boost' for the Ninja trikes as they fly round the loop and the high bend.

#### Leonardo's Trike

17.71 ft.

5.97 x 2.26 ft. 182 x 69 cm

Ninja Turtles decorative

elements

lp to 2 drivers at the same time · Fascinating race themes and licenses · Track scale 1:43 · Car scale 1:43 · Analogue racetrack system · Up to 2 drivers at the same time